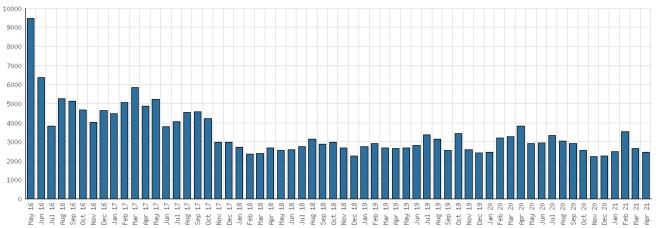

#### **Selected Graphs** 5-year Monthly Trends

District Attendance

District Digital Usage

District Use of Library-Provided Computers

District One-Hour Sessions on Library Wifi

#### Attendance April 2021

|                                                                        | BDL Monthly Total | BDL YTD         | BDL Year End (Year-over-Year Change) |                 |                  |                 |                  |  |  |
|------------------------------------------------------------------------|-------------------|-----------------|--------------------------------------|-----------------|------------------|-----------------|------------------|--|--|
|                                                                        | BDL Monthly Total |                 | 2020                                 | 2019            | 2018             | 2017            | 2016             |  |  |
| Attendance                                                             | 4,958             | 15,032 (-55%)   | 63,336 (-66%)                        | 183,677 (-4%)   | 191,866 (-1%)    | 193,922 (-4%)   | 200,991 (+3%)    |  |  |
| Hours Open                                                             | 904.00            | 2,938.00 (+19%) | 7,132.50 (-37%)                      | 11,250.25 (-9%) | 12,312.00 (+13%) | 10,869.15 (-0%) | 10,877.50 (+25%) |  |  |
| Number of Hours Scheduled Open<br>Each Week (Tracking Since<br>1/2018) | 239.00            |                 | 237.00 (-2%)                         | 241.00 (-2%)    | 245.00           | 0.00            | 0.00             |  |  |