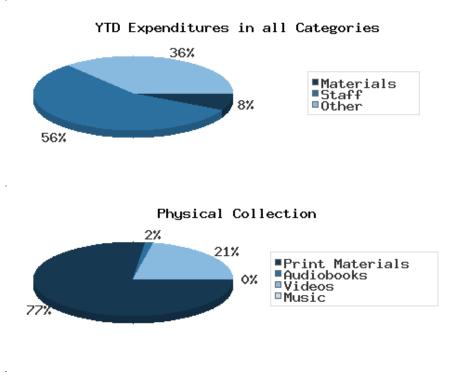

#### Materials Expenditures Tracking since 2018

|                                          |                   | BDL Year End (Year-over-Year Change) |                      |                      |               |         |         |
|------------------------------------------|-------------------|--------------------------------------|----------------------|----------------------|---------------|---------|---------|
|                                          | BDL Monthly Total | BDL YTD                              | 2020                 | 2019                 | 2018          | 2017    | 2016    |
| Amount Spent on Books                    | \$ 6,771.97       | \$ 29,414.77 (+33%)                  | \$ 85,727.68 (+12%)  | \$ 76,878.30 (-18%)  | \$ 93,763.50  | \$ 0.00 | \$ 0.00 |
| Amount Spent on Periodicals              | \$ 40.00          | \$ 565.21 (+2,590%)                  | \$ 5,390.61 (-5%)    | \$ 5,663.99 (-20%)   | \$ 7,085.59   | \$ 0.00 | \$ 0.00 |
| Amount Spent on Audiovisual<br>Materials | \$ 1,607.19       | \$ 5,281.44 (+42%)                   | \$ 16,992.04 (+13%)  | \$ 15,009.96 (-17%)  | \$ 17,998.47  | \$ 0.00 | \$ 0.00 |
| Amount Spent on Digital<br>Resources     | \$ 3,310.47       | \$ 14,622.90 (+60%)                  | \$ 31,708.66 (+12%)  | \$ 28,412.62 (-35%)  | \$ 43,798.90  | \$ 0.00 | \$ 0.00 |
| TOTAL Spent on All Library<br>Materials  | \$ 11,729.63      | \$ 49,884.32 (+42%)                  | \$ 139,818.99 (+11%) | \$ 125,964.87 (-23%) | \$ 162,646.46 | \$ 0.00 | \$ 0.00 |

## Other Expenditures Tracking since 2018

April 2021

|                                         | PDI Monthly Total | BDL Monthly Total BDL YTD BDL YTD |                       |                               |                 |         |         |
|-----------------------------------------|-------------------|-----------------------------------|-----------------------|-------------------------------|-----------------|---------|---------|
|                                         | BDE Montiny Total | BULTID                            | 2020                  | 2019                          | 2018            | 2017    | 2016    |
| Total Materials Expenditures            | \$ 11,729.63      | \$ 49,884.32 (+42%)               | \$ 139,818.99 (+11%)  | \$ 125,964.87 (-23%)          | \$ 162,646.46   | \$ 0.00 | \$ 0.00 |
| Total Staff Expenditures                | \$ 113,894.41     | \$ 358,697.22 (+19%)              | \$ 956,326.38 (-18%)  | \$ 1,172,756.92 (-20%)        | \$ 1,469,560.33 | \$ 0.00 | \$ 0.00 |
| Expenditures in other categories        | \$ 121,935.11     | \$ 231,542.14 (+89%)              | \$ 483,894.79 (+37%)  | \$ 353,231.25 (-16%)          | \$ 422,747.74   | \$ 0.00 | \$ 0.00 |
| TOTAL Expenditures in all<br>Categories | \$ 235,829.52     | \$ 630,926.16 (+15%)              | \$ 1,819,492.24 (+1%) | <b>\$ 1,797,240.67</b> (-13%) | \$ 2,054,954.53 | \$ 0.00 | \$ 0.00 |

#### Year-to-Date Materials Expenditures