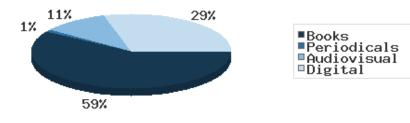

#### Year-to-Date Materials Expenditures

#### Materials Expenditures Tracking since 2018

|                                          |                   | BDL Year End (Year-over-Year Change) |                      |                      |               |         |         |
|------------------------------------------|-------------------|--------------------------------------|----------------------|----------------------|---------------|---------|---------|
|                                          | BDL Monthly Total | BDL YTD                              | 2020                 | 2019                 | 2018          | 2017    | 2016    |
| Amount Spent on Books                    | \$ 6,771.97       | \$ 29,414.77 (+33%)                  | \$ 85,727.68 (+12%)  | \$ 76,878.30 (-18%)  | \$ 93,763.50  | \$ 0.00 | \$ 0.00 |
| Amount Spent on Periodicals              | \$ 40.00          | \$ 565.21 (+2,590%)                  | \$ 5,390.61 (-5%)    | \$ 5,663.99 (-20%)   | \$ 7,085.59   | \$ 0.00 | \$ 0.00 |
| Amount Spent on Audiovisual<br>Materials | \$ 1,607.19       | \$ 5,281.44 (+42%)                   | \$ 16,992.04 (+13%)  | \$ 15,009.96 (-17%)  | \$ 17,998.47  | \$ 0.00 | \$ 0.00 |
| Amount Spent on Digital<br>Resources     | \$ 3,310.47       | \$ 14,622.90 (+60%)                  | \$ 31,708.66 (+12%)  | \$ 28,412.62 (-35%)  | \$ 43,798.90  | \$ 0.00 | \$ 0.00 |
| TOTAL Spent on All Library<br>Materials  | \$ 11,729.63      | \$ 49,884.32 (+42%)                  | \$ 139,818.99 (+11%) | \$ 125,964.87 (-23%) | \$ 162,646.46 | \$ 0.00 | \$ 0.00 |