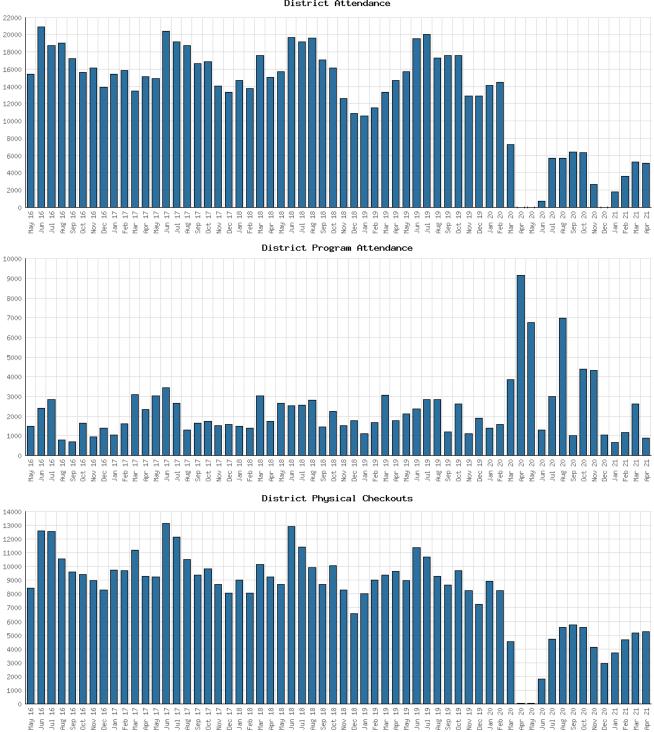

#### **Selected Graphs** 5-year Monthly Trends

District Attendance

District Digital Usage

District Use of Library-Provided Computers

District One-Hour Sessions on Library Wifi