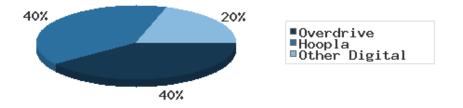

#### Use of Digital Resources April 2021

|                                      |                   | BDL YTD              | BDL Year End (Year-over-Year Change) |               |               |               |               |  |  |
|--------------------------------------|-------------------|----------------------|--------------------------------------|---------------|---------------|---------------|---------------|--|--|
|                                      | BDL Monthly Total |                      | 2020                                 | 2019          | 2018          | 2017          | 2016          |  |  |
| OverDrive Checkouts                  | 1,159             | 4,342 (-1%)          | 13,051 (+21%)                        | 10,822 (+14%) | 9,501 (+21%)  | 7,823 (+4%)   | 7,502 (+2%)   |  |  |
| Hoopla Checkouts (Began 2016)        | 1,034             | 4,312 (-11%)         | 13,604 (+9%)                         | 12,530 (-2%)  | 12,796 (+20%) | 10,669 (+96%) | 5,432         |  |  |
| RB Digital Circulations (Began 2020) | 0                 | 295 (+5%)            | 1,066                                | 0             | 0             | 0             | 0             |  |  |
| All Other Digital Services           | 250               | 2,156 (-34%)         | 7,140 (-33%)                         | 10,604 (+11%) | 9,572 (-72%)  | 34,047 (-46%) | 62,788 (+38%) |  |  |
| TOTAL Use of Digital Resources       | 2,443             | <b>11,105</b> (-13%) | 34,861 (+3%)                         | 33,956 (+7%)  | 31,869 (-39%) | 52,539 (-31%) | 75,722 (+43%) |  |  |

#### YTD Usage Breakdown of Digital Services