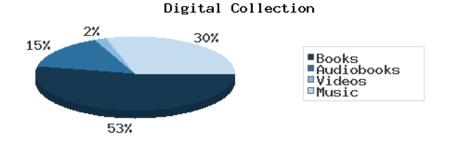

#### Physical Collection Tracking Item-Type Breakdown Since 8/2017 April 2021

|                                                                |                   | BDL YTD | BDL Year End (Year-over-Year Change) |                   |               |                |               |  |  |
|----------------------------------------------------------------|-------------------|---------|--------------------------------------|-------------------|---------------|----------------|---------------|--|--|
|                                                                | BDL Monthly Total |         | 2020                                 | 2019              | 2018          | 2017           | 2016          |  |  |
| Physical Books and All other Print<br>Materials in the Catalog | 90,693            |         | 91,278 (-8%)                         | 98,689 (-2%)      | 100,253 (-0%) | 100,293        | 0             |  |  |
| Physical Audiobooks in the Catalog                             | 1,832             |         | 1,949 (+9%)                          | 1,783 (-5%)       | 1,881 (+2%)   | 1,852          | 0             |  |  |
| Physical Video Materials in the<br>Catalog                     | 25,176            |         | 11,352 (-1%)                         | 11,460 (+8%)      | 10,579 (+1%)  | 10,519         | 0             |  |  |
| Physical Music Recordings in the<br>Catalog                    | 42                |         | 178 (+12%)                           | <b>159</b> (-53%) | 337 (-2%)     | 345            | 0             |  |  |
| TOTAL Physical Items in the<br>Catalog                         | 104,243           |         | 105,257 (-6%)                        | 112,053 (-1%)     | 113,050 (+0%) | 113,009 (-11%) | 126,407 (-4%) |  |  |

#### Digital Collection Tracking Since 8/2017

April 2021

|                                                | BDL Monthly Total | BDL YTD | BDL Year End (Year-over-Year Change) |                      |                |         |      |  |  |  |
|------------------------------------------------|-------------------|---------|--------------------------------------|----------------------|----------------|---------|------|--|--|--|
|                                                | BDE Monthly Total |         | 2020                                 | 2019                 | 2018           | 2017    | 2016 |  |  |  |
| Ebooks in All Digital Collections              | 500,929           |         | 480,691 (+30%)                       | 370,666 (+21%)       | 306,595 (+33%) | 230,178 | 0    |  |  |  |
| Audiobooks in All Digital<br>Collections       | 141,514           |         | 128,892 (+50%)                       | 86,004 (+19%)        | 71,995 (+36%)  | 52,833  | 0    |  |  |  |
| Video Materials in All Digital<br>Collections  | 19,157            |         | 17,791 (+9%)                         | <b>16,267</b> (+14%) | 14,229 (-10%)  | 15,767  | 0    |  |  |  |
| Music Recordings in All Digital<br>Collections | 277,352           |         | 273,294 (+1%)                        | 271,614 (+13%)       | 239,705 (-14%) | 280,259 | 0    |  |  |  |
| Periodicals in All Digital Collections         | 3,300             |         | 3,668                                | 0                    | 0              | 0       | 0    |  |  |  |
| TOTAL of All Digital Collections               | 942,252           |         | 904,336 (+21%)                       | 744,551 (+18%)       | 632,524 (+9%)  | 579,037 | 0    |  |  |  |

#### Total Collection Tracking Since 8/2017

April 2021

|                              |                   |         | BDL Year End (Year-over-Year Change) |                |               |                 |               |  |  |
|------------------------------|-------------------|---------|--------------------------------------|----------------|---------------|-----------------|---------------|--|--|
|                              | BDL Monthly Total | BDL YTD | 2020                                 | 2019           | 2018          | 2017            | 2016          |  |  |
| Combined Physical Items      | 104,243           |         | 105,257 (-6%)                        | 112,053 (-1%)  | 113,050 (+0%) | 113,009 (-11%)  | 126,407 (-4%) |  |  |
| Combined Digital Collections | 942,252           |         | 904,336 (+21%)                       | 744,551 (+18%) | 632,524 (+9%) | 579,037         | 0             |  |  |
| TOTAL of all Collections     | 1,046,495         |         | 1,009,593 (+18%)                     | 856,604 (+15%) | 745,574 (+8%) | 692,046 (+447%) | 126,407 (-4%) |  |  |