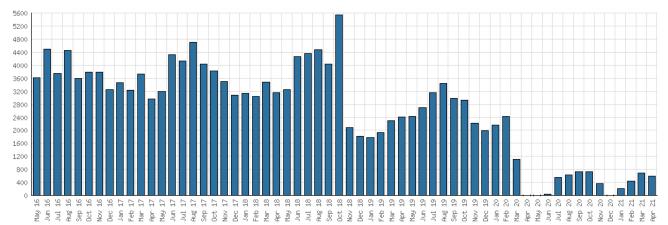

#### **Selected Graphs** 5-year Monthly Trends

District Attendance

District Digital Usage

District Use of Library-Provided Computers

District One-Hour Sessions on Library Wifi

## Library-Provided Computer Services April 2021

|                                                                   | PDI Monthly Total | L Monthly Total BDL YTD | BDL Year End (Year-over-Year Change) |                 |               |               |                |  |
|-------------------------------------------------------------------|-------------------|-------------------------|--------------------------------------|-----------------|---------------|---------------|----------------|--|
|                                                                   | BDE Montiny Total |                         | 2020                                 | 2019            | 2018          | 2017          | 2016           |  |
| One-hour sessions on Library Wifi                                 | 20,935            | 95,826 (-18%)           | 284,892 (-40%)                       | 474,750 (+2%)   | 465,219 (+9%) | 425,714 (+4%) | 410,437 (+17%) |  |
| Desktop, Laptop, and Tablet<br>Computers Available for Public Use | 88                |                         | 88                                   | 88 (-1%)        | 89 (+22%)     | 73            | 73             |  |
| Sessions on Library-Provided<br>Computers                         | 585               | 1,926 (-70%)            | 9,604 (-73%)                         | 35,720 (-22%)   | 45,687 (+3%)  | 44,181 (+6%)  | 41,513 (-11%)  |  |
| Hours Library-Provided Computers<br>Used (Tracking Since 2018)    | 318.85            | 1,009.54 (-77%)         | 6,031.58 (-75%)                      | 24,280.36 (-2%) | 24,701.55     | 0.00          | 0.00           |  |
| Desktop, Laptop, and Tablet<br>Computers Available for Staff Use  | 52                |                         | 52                                   | 52 (+4%)        | 50 (+22%)     | 41            | 41             |  |