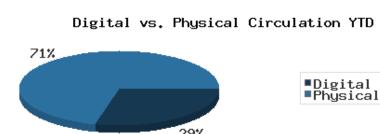

while about 2% of registered cardholders checked out a digital item.

Digital usage has comprised about 29% of total materials use year-to-date through April 2021, and digital usage decreased from this time in 2020.

#### YTD Usage Breakdown of Digital Services