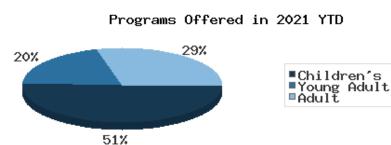

#### Programs Held April 2021

|                                                                                   |                   |            |            | BDL Yes             | ar End (Year-over-Year | Change)             |             |
|-----------------------------------------------------------------------------------|-------------------|------------|------------|---------------------|------------------------|---------------------|-------------|
|                                                                                   | BDL Monthly Total | BDL YTD    | 2020       | 2019                | 2018                   | 2017                | 2016        |
| Early Childhood Literacy Programs<br>Held (Tracking since 2021)                   | 11                | 31         | 0          | 0                   | 0                      | 0                   | 0           |
| Juvenile Programs Held                                                            | 22                | 88 (-61%)  | 551 (-31%) | 804 (+10%)          | 730 (+1%)              | 720 (+19%)          | 604 (+5%)   |
| Young Adult Programs Held                                                         | 7                 | 34 (-68%)  | 138 (-55%) | 304 (-10%)          | 338 (+41%)             | 239 (+47%)          | 163 (+8%)   |
| Adult Programs Held                                                               | 11                | 49 (-27%)  | 257 (+54%) | 167 (+23%)          | 136 (-7%)              | 146 (-34%)          | 220 (+40%)  |
| All-Ages Programs Held (Tracking since 2021)                                      | 2                 | 29         | 0          | 0                   | 0                      | 0                   | 0           |
| Early Childhood Literacy Summer<br>Reading Programs Held (Tracking<br>since 2021) | 0                 | 0          | 0          | 0                   | 0                      | 0                   | 0           |
| Juvenile Summer Reading Events<br>Held                                            | 0                 | 0          | 0          | 173 (+52%)          | 114 (+20%)             | 95 (+7%)            | 89 (+6%)    |
| Young Adult Summer Reading<br>Events Held                                         | 0                 | 0          | 0          | 61 (+24%)           | <b>49</b> (-14%)       | 57 (+97%)           | 29 (-66%)   |
| Adult Summer Reading Events<br>Held                                               | 0                 | 0          | 0          | 17 (+467%)          | 3                      | 0                   | 3 (-40%)    |
| All-Ages Summer Reading<br>Programs Held (Tracking since<br>2021)                 | 0                 | 0          | 0          | 0                   | 0                      | 0                   | 0           |
| Computer Classes Held                                                             | 1                 | 1          | 1 (-99%)   | 81 (+305%)          | 20 (-9%)               | 22 (+57%)           | 14 (-36%)   |
| TOTAL of All Programs                                                             | 54                | 232 (-42%) | 947 (-41%) | <b>1,607</b> (+16%) | 1,390 (+9%)            | <b>1,279</b> (+14%) | 1,122 (+4%) |