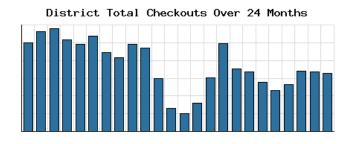

#### **Selected Graphs** 5-year Monthly Trends

District Attendance

District Digital Usage

District Use of Library-Provided Computers

District One-Hour Sessions on Library Wifi