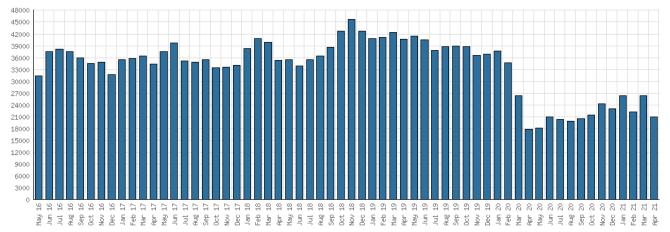

#### **Selected Graphs** 5-year Monthly Trends

District Attendance

District Digital Usage

District Use of Library-Provided Computers

District One-Hour Sessions on Library Wifi

## Library-Provided Computer Services April 2021

|                                                                   | PDI Monthly Total | L Monthly Total BDL YTD | BDL Year End (Year-over-Year Change) |                 |               |               |                |  |
|-------------------------------------------------------------------|-------------------|-------------------------|--------------------------------------|-----------------|---------------|---------------|----------------|--|
|                                                                   | BDE Montiny Total |                         | 2020                                 | 2019            | 2018          | 2017          | 2016           |  |
| One-hour sessions on Library Wifi                                 | 20,935            | 95,826 (-18%)           | 284,892 (-40%)                       | 474,750 (+2%)   | 465,219 (+9%) | 425,714 (+4%) | 410,437 (+17%) |  |
| Desktop, Laptop, and Tablet<br>Computers Available for Public Use | 88                |                         | 88                                   | 88 (-1%)        | 89 (+22%)     | 73            | 73             |  |
| Sessions on Library-Provided<br>Computers                         | 585               | 1,926 (-70%)            | 9,604 (-73%)                         | 35,720 (-22%)   | 45,687 (+3%)  | 44,181 (+6%)  | 41,513 (-11%)  |  |
| Hours Library-Provided Computers<br>Used (Tracking Since 2018)    | 318.85            | 1,009.54 (-77%)         | 6,031.58 (-75%)                      | 24,280.36 (-2%) | 24,701.55     | 0.00          | 0.00           |  |
| Desktop, Laptop, and Tablet<br>Computers Available for Staff Use  | 52                |                         | 52                                   | 52 (+4%)        | 50 (+22%)     | 41            | 41             |  |